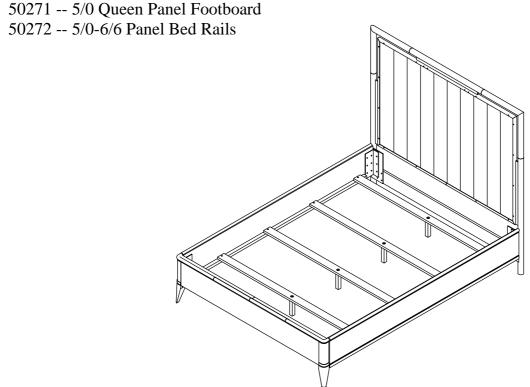

## 5/0 Queen Bed

50270 -- 4/6-5/0 Queen Panel Headboard

50271 -- 5/0 Queen Panel Footboard

50272 -- 5/0-6/6 Panel Bed Rails

email: <u>info@riverside-furniture.com</u>