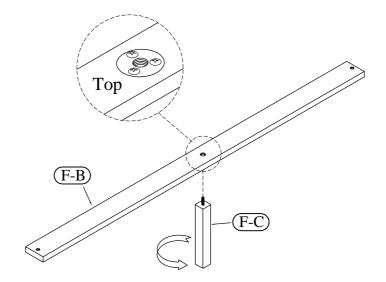

# Maisie Bedroom Assembly Instructions

Page 3 of 4

Made in Viet Nam Queen Panel Bed

STEP 3

email:

info@riverside-furniture.com