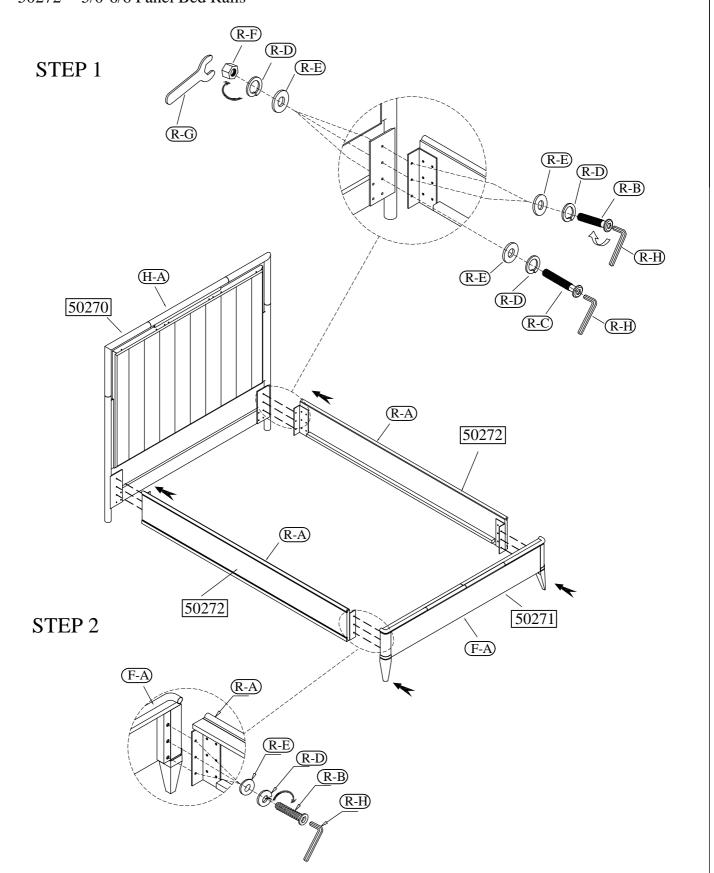

### Hardware and Parts packed with the Headboard

## Hardware and Parts packed with the Footboard

### Hardware and Parts packed with the Bed Rail

#### 5/0 Queen Bed

50270 -- 4/6-5/0 Queen Panel Headboard

Allen Key 5mm

Riverside

email: info@riverside-furniture.com

## 5/0 Queen Bed

50270 -- 4/6-5/0 Queen Panel Headboard

50271 -- 5/0 Queen Panel Footboard

50272 -- 5/0-6/6 Panel Bed Rails

email: <u>info@riverside-furniture.com</u>