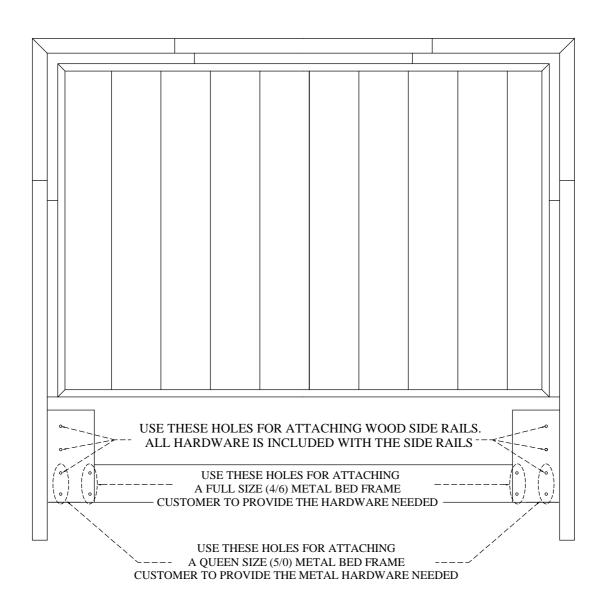

## Maisie Bedroom Assembly Instructions

Page 4 of 4

Made in Viet Nam

Queen Panel Bed

5/0 Queen Bed 50270 -- 4/6-5/0 Queen Panel Headboard

4/6 & 5/0 Bed THE HEADBOARD MAY BE USED ALONE WITH A QUEEN OR FULL SIZE METAL BED FRAME.