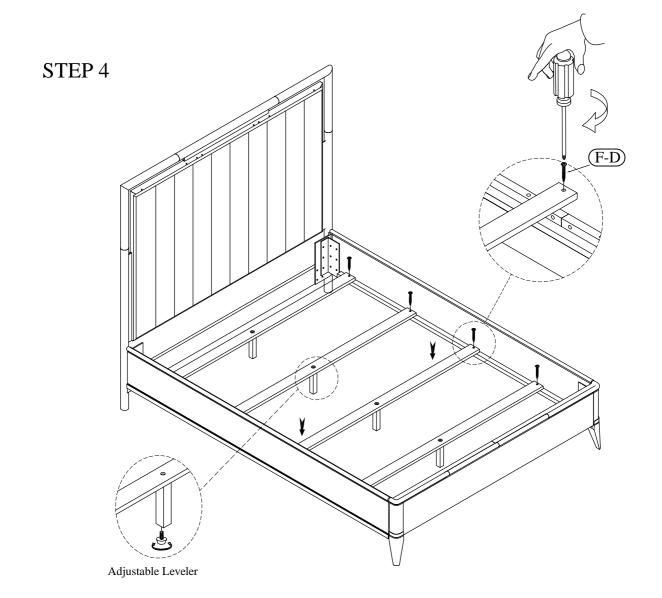

## Maisie Bedroom Assembly Instructions

Page 4 of 4

Made in Viet Nam

Queen Panel Bed

5/0 Queen Bed 50270 -- 4/6-5/0 Queen Panel Headboard

4/6 & 5/0 Bed THE HEADBOARD MAY BE USED ALONE WITH A QUEEN OR FULL SIZE METAL BED FRAME.