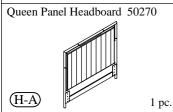

### Hardware and Parts packed with the Headboard

#### 5/0 Queen Bed

50270 -- 4/6-5/0 Queen Panel Headboard

Allen Key 5mm

Riverside

email: info@riverside-furniture.com