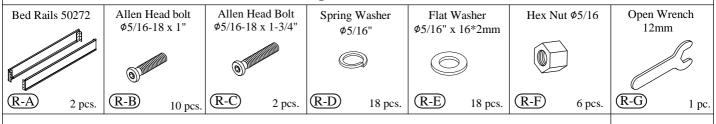

info@riverside-furniture.com

Maisie Bedroom Assembly Instructions

Page 1 of 4

Made in Viet Nam
Oueen Panel Bed

#### Warning:

email:

- Be sure to check all packing material carefully for small parts, which may have come loose inside the carton during shipment.
- To prevent possible scratches and damage, this furniture **MUST BE ASSEMBLED BY TWO PEOPLE** on a soft surface such as a blanket or carpet.

### Hardware and Parts packed with the Headboard



## Hardware and Parts packed with the Footboard



### Hardware and Parts packed with the Bed Rail



#### 5/0 Queen Bed

50270 -- 4/6-5/0 Queen Panel Headboard



Allen Key 5mm





Riverside

email: info@riverside-furniture.com

# Maisie Bedroom Assembly Instructions

Made in Viet Nam
Queen Panel Bed

## 5/0 Queen Bed

50270 -- 4/6-5/0 Queen Panel Headboard

50271 -- 5/0 Queen Panel Footboard

50272 -- 5/0-6/6 Panel Bed Rails



email: <u>info@riverside-furniture.com</u>

# Maisie Bedroom Assembly Instructions

Page 3 of 4

Made in Viet Nam Queen Panel Bed

STEP 3







email:

info@riverside-furniture.com

## Maisie Bedroom Assembly Instructions

Page 4 of 4

Made in Viet Nam

Queen Panel Bed

5/0 Queen Bed 50270 -- 4/6-5/0 Queen Panel Headboard



4/6 & 5/0 Bed THE HEADBOARD MAY BE USED ALONE WITH A QUEEN OR FULL SIZE METAL BED FRAME.