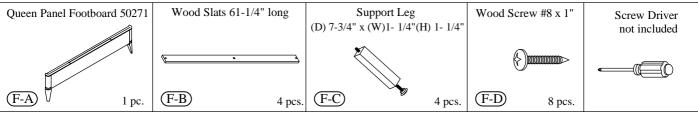

info@riverside-furniture.com

Maisie Bedroom Assembly Instructions

Page 1 of 4

Made in Viet Nam
Oueen Panel Bed

#### Warning:

email:

- Be sure to check all packing material carefully for small parts, which may have come loose inside the carton during shipment.
- To prevent possible scratches and damage, this furniture **MUST BE ASSEMBLED BY TWO PEOPLE** on a soft surface such as a blanket or carpet.

### Hardware and Parts packed with the Headboard



## Hardware and Parts packed with the Footboard



### Hardware and Parts packed with the Bed Rail



#### 5/0 Queen Bed

50270 -- 4/6-5/0 Queen Panel Headboard



Allen Key 5mm





Riverside

email: info@riverside-furniture.com

# Maisie Bedroom Assembly Instructions

Made in Viet Nam
Queen Panel Bed

## 5/0 Queen Bed

50270 -- 4/6-5/0 Queen Panel Headboard

50271 -- 5/0 Queen Panel Footboard

50272 -- 5/0-6/6 Panel Bed Rails



email: <u>info@riverside-furniture.com</u>

# Maisie Bedroom Assembly Instructions

Page 3 of 4

Made in Viet Nam Queen Panel Bed

STEP 3







email:

info@riverside-furniture.com

## Maisie Bedroom Assembly Instructions

Page 4 of 4

Made in Viet Nam

Queen Panel Bed

5/0 Queen Bed 50270 -- 4/6-5/0 Queen Panel Headboard



4/6 & 5/0 Bed THE HEADBOARD MAY BE USED ALONE WITH A QUEEN OR FULL SIZE METAL BED FRAM